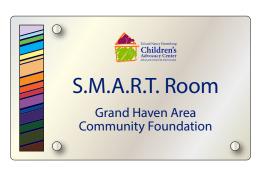

**

Black plex with brushed aluminum laminate (thickness as required)
All graphics to be digitally printed on clear and surface applied to brushed aluminum face

## **INSTALLATION**

Mounted to interior wall

.375" diameter Gyford standoff caps with spacer

PLEASE NOTE: Rooms will be marked with post-it note with corrospondoing sign number (by CAC) to aid in installation

## QUANTITY

x1 of each single faced sign required. x10 total signs required. Please refer to copy schedule page for additional layouts

## DATE

4.16.18

## Children's Advocacy Logo Colors





Sheila S. Grant

# **SIGN COPY SCHEDULE**

SCALE: 1.1/2"=1'-0"







SIGN 3 ONE (1) REQUIRED



SIGN 4 ONE (1) REQUIRED



SIGN 5 ONE (1) REQUIRED



SIGN 6 ONE (1) REQUIRED



SIGN 7 ONE (1) REQUIRED



SIGN 8 ONE (1) REQUIRED



SIGN 9 ONE (1) REQUIRED



SIGN 10 ONE (1) REQUIRED