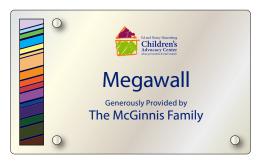

# **SIGN COPY SCHEDULE**

SCALE: 1.1/2"=1'-0"

SIGN 3 ONE (1) REQUIRED

SIGN 4 ONE (1) REQUIRED

SIGN 5 ONE (1) REQUIRED

SIGN 6 ONE (1) REQUIRED

SIGN 7 ONE (1) REQUIRED

SIGN 8 ONE (1) REQUIRED