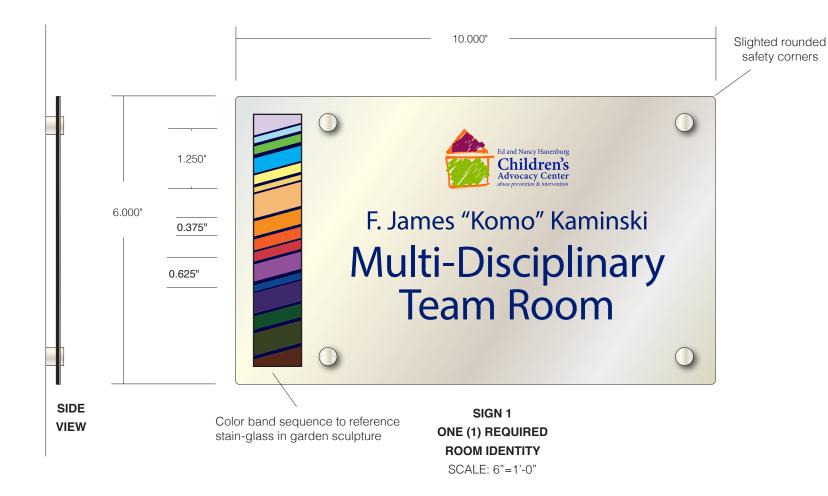

## **ROOM ID**

Black plex with brushed aluminum laminate (thickness as required)
All graphics to be digitally printed on clear and surface applied to brushed aluminum face

## **INSTALLATION**

Mounted to interior wall

.375" diameter Gyford standoff caps with spacer

PLEASE NOTE: Rooms will be marked with post-it note with corrospondoing sign number (by CAC) to aid in installation

## QUANTITY

x1 of each single faced sign required. x10 total signs required. Please refer to copy schedule page for additional layouts