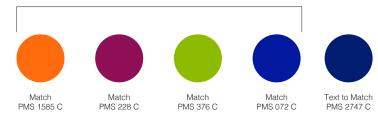

## **ROOM ID**

Black plex with brushed aluminum laminate (thickness as required)
All graphics to be digitally printed on clear and surface applied to brushed aluminum face

## **INSTALLATION**

Mounted to interior wall

.375" diameter Gyford standoff caps with spacer

PLEASE NOTE: Rooms will be marked with post-it note with corrospondoing sign number (by CAC) to aid in installation

## QUANTITY

x1 of each single faced sign required. x10 total signs required. Please refer to copy schedule page for additional layouts

## DATE

4.16.18

## Children's Advocacy Logo Colors





Sheila S. Grant

# **SIGN COPY SCHEDULE**

SCALE: 1.1/2"=1'-0"







SIGN 3 ONE (1) REQUIRED



SIGN 4 ONE (1) REQUIRED



SIGN 5 ONE (1) REQUIRED



SIGN 6 ONE (1) REQUIRED



SIGN 7 ONE (1) REQUIRED



SIGN 8 ONE (1) REQUIRED



SIGN 9 ONE (1) REQUIRED



SIGN 10 ONE (1) REQUIRED