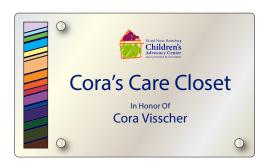

## **ROOM ID**

Black plex with brushed aluminum laminate (thickness as required)
All graphics to be digitally printed on clear and surface applied to brushed aluminum face

## QUANTITY

x1 of each single faced sign required. x10 total signs required. Please refer to copy schedule page for additional layouts

# **SIGN COPY SCHEDULE**

SCALE: 1.1/2"=1'-0"

SIGN 3 ONE (1) REQUIRED

SIGN 4 ONE (1) REQUIRED

SIGN 5 ONE (1) REQUIRED

SIGN 6 ONE (1) REQUIRED

SIGN 7 ONE (1) REQUIRED

SIGN 8 ONE (1) REQUIRED