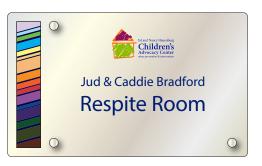

# **SIGN COPY SCHEDULE**

SCALE: 1.1/2"=1'-0"

SIGN 3 ONE (1) REQUIRED

SIGN 4 ONE (1) REQUIRED

SIGN 5 ONE (1) REQUIRED

SIGN 6 ONE (1) REQUIRED

SIGN 7 ONE (1) REQUIRED

SIGN 8 ONE (1) REQUIRED