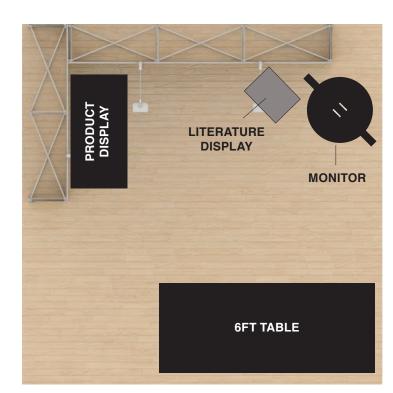

DISPLAY ARRANGEMENT / TOP VIEW 1/4"=1'-0"

 $\mathcal{C}_{\mathcal{L}}$ 

CreativeLine

**PORTABLE DISPLAY** KIT ASSEMBLY LITERATURE DISPLAY

**DISPLAY ARRANGEMENT / TOP VIEW** 3/8"=1'-0"