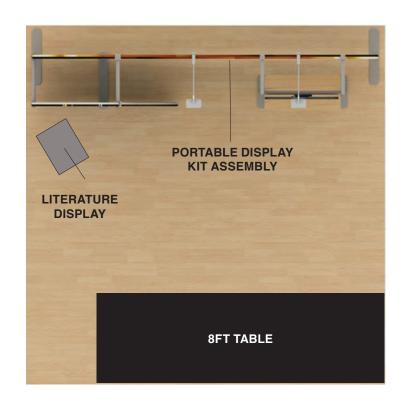

DISPLAY ARRANGEMENT / TOP VIEW 1/4"=1'-0"

 $\mathcal{C}_{\mathcal{L}}$ 

CreativeLine

**PORTABLE DISPLAY** KIT ASSEMBLY LITERATURE DISPLAY

**DISPLAY ARRANGEMENT / TOP VIEW** 3/8"=1'-0"