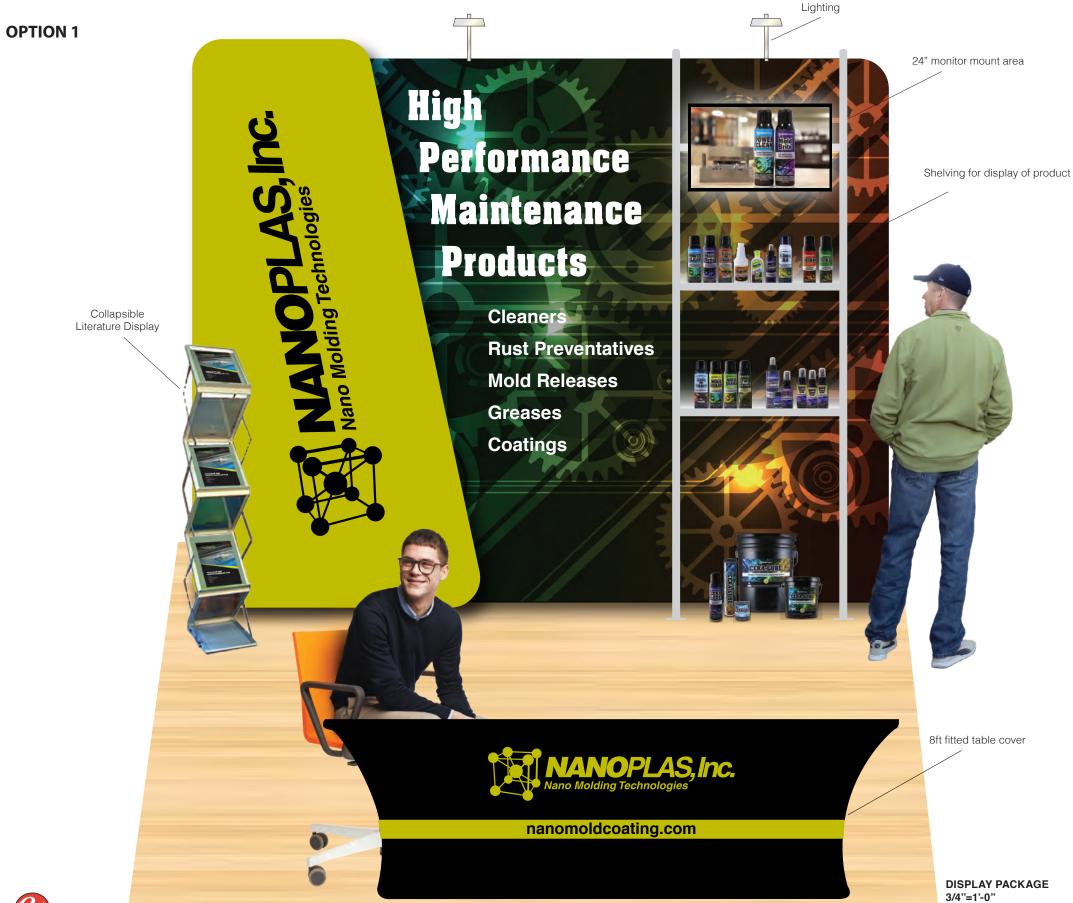

**DISPLAY PACKAGE** 3/4"=1'-0"

CreativeLine

Black Carpet

Sheila S. Grant

ISOMETRIC VIEW

DISPLAY ARRANGEMENT / TOP VIEW / LEFT WING OPTION

6ft fitted table cover

CreativeLine