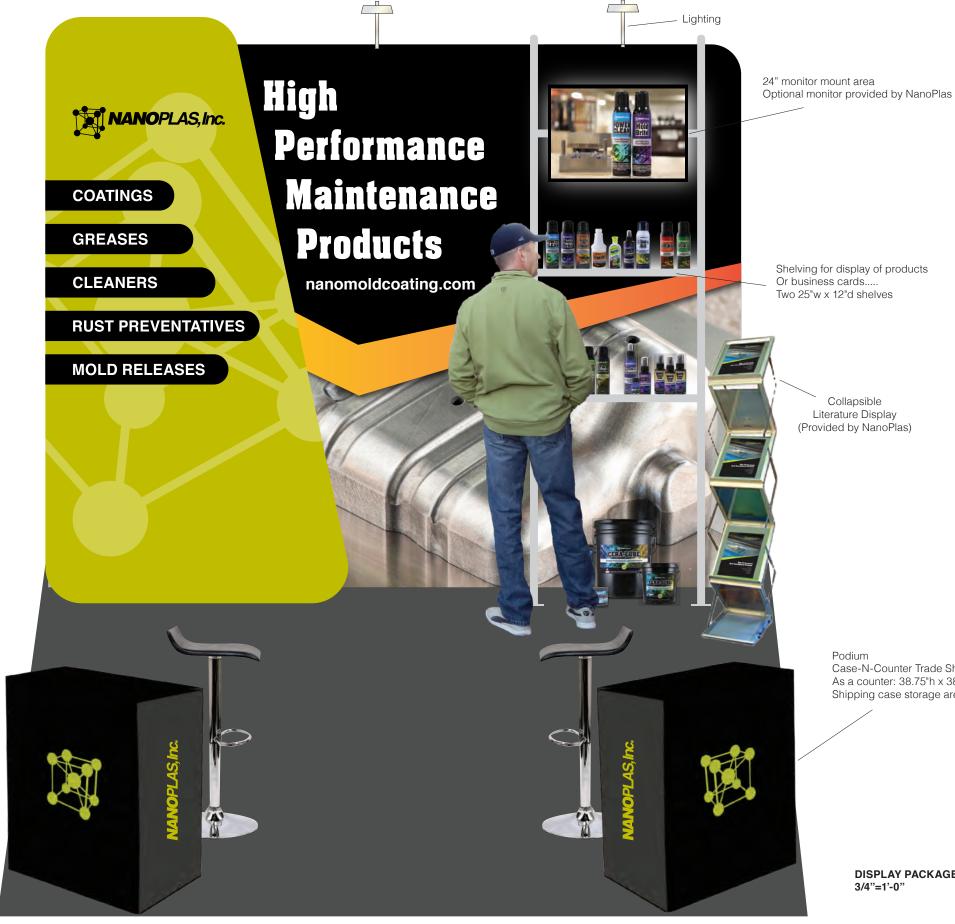

## GENERAL PRICING: \$3,500 (plus tax and shipping)

Portable Display Kit Assembly - \$2,200 Podium - \$650 each

Bar Stools - Provided by NanoPlas Collapsible Literature Display - Provided by NanoPlas

Case-N-Counter Trade Show Case As a counter: 38.75"h x 38"w x 19"d (counter space is 37.5"w x 18.5"d) Shipping case storage area: 33"l x 15.5"w x 10.5"h; 3.1 cubic feet

## **OPTION 3**OPTIONAL LAYOUTS

CreativeLine