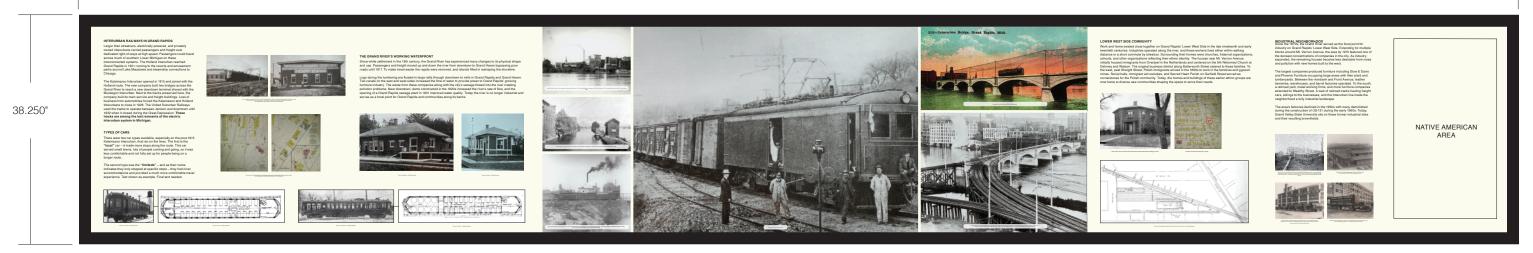

OPTION 2 DISPLAY ONLY SCALE: 3/4"=1'-0"

280.000" (+/-) — FIELD MEASUREMENTS REQUIRED - WALL IS CURVED