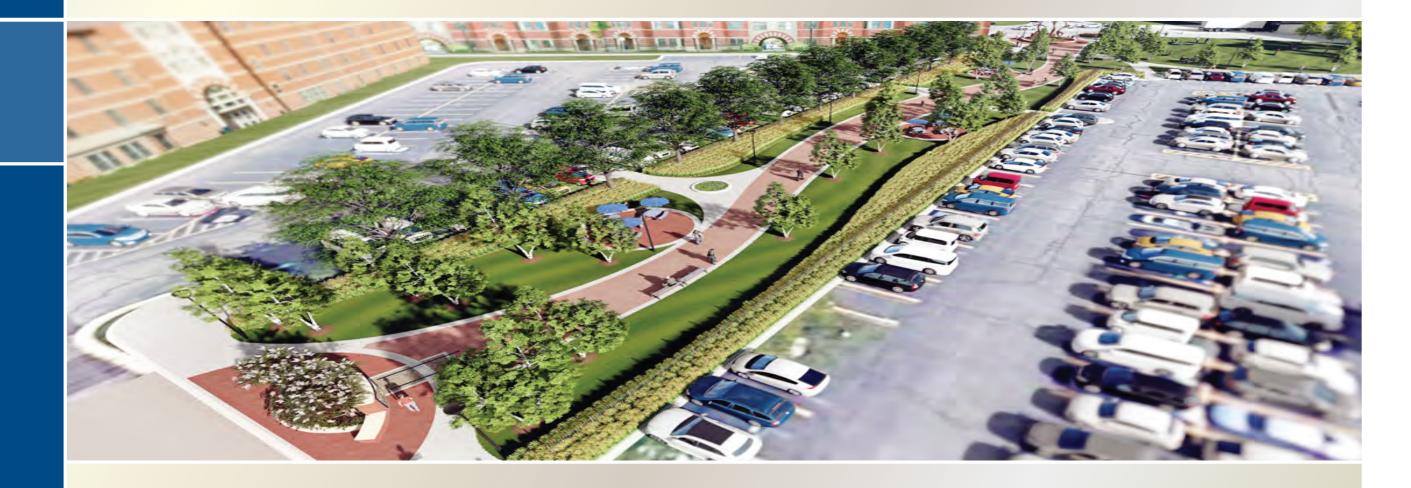

## MT. VERNON INTERURBAN RAILWAY MARKER DESIGN

Sheila Grant Art & Design

Submitted August 2021









## **RAILWAY MARKER DESIGN - OPTION 1**

- Fabricated non-illuminated cabinet
- Face material to be determined
- High quality digital print graphics
- Exterior quality paints & materials
- GVSU logo to support GVSU brand color PMS 301C
- Display mounted flush, center on masonry wall
- All color specifications to be determined
- All digital image resolutions to be approved before final production
- Field measurements required (curved wall). Cabinet size and graphic layouts may require adjustment prior to fabrication





OPTION 1 DISPLAY ONLY - COLOR OPTION A SCALE: 3/4"=1'-0"





OPTION 1 DISPLAY ONLY - COLOR OPTION B SCALE: 3/4"=1'-0"



OPTION 1 DISPLAY ONLY - COLOR OPTION C SCALE: 3/4"=1'-0"





FIELD MEASUREMENTS REQUIRED - WALL IS CURVED

## RAILWAY MARKER DESIGN - OPTION 2