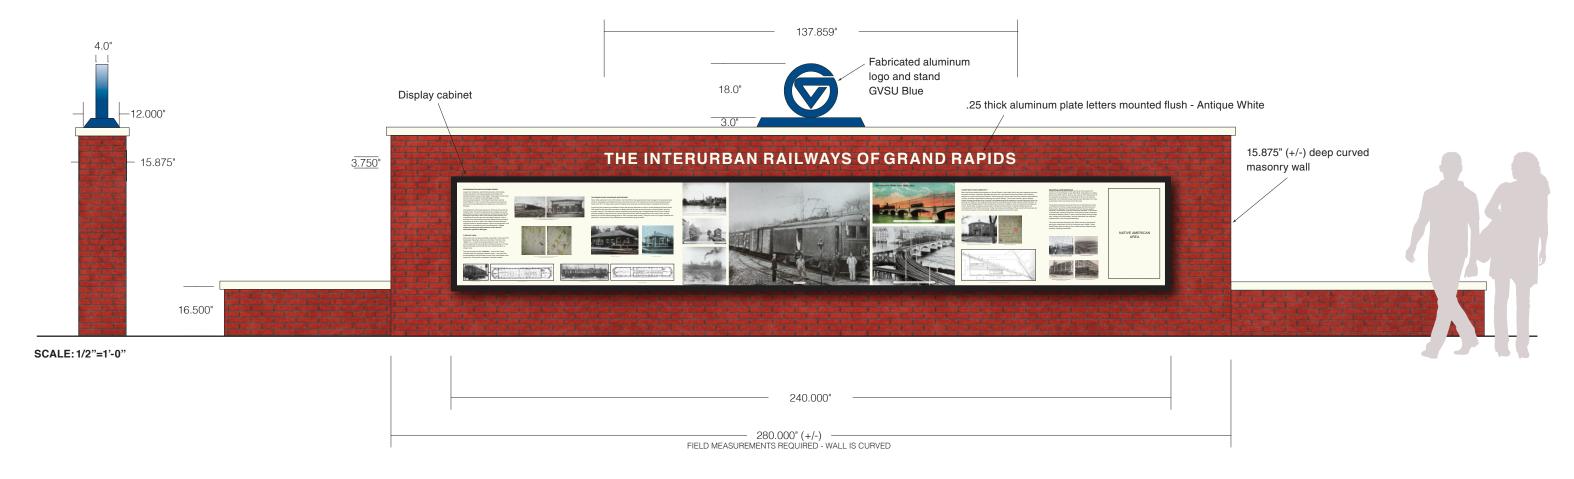

## RAILWAY MARKER DESIGN - OPTION 2

- Fabricated non-illuminated cabinet
- Face material to be determined
- High quality digital print graphics
- Exterior quality paints & materials
- $\bullet\, {\sf GVSU}\, {\sf logo}\, {\sf to}\, {\sf support}\, {\sf GVSU}\, {\sf brand}\, {\sf color}\text{-}\, {\sf white}$
- Display mounted flush, center on masonry wall
- All color specifications to be determined
- All digital image resolutions to be approved before final production
- Field measurements required (curved wall). Cabinet size and graphic layouts may require adjustment prior to fabrication

OPTION 2 DISPLAY ONLY SCALE: 3/4"=1'-0"

280.000" (+/-) — FIELD MEASUREMENTS REQUIRED - WALL IS CURVED