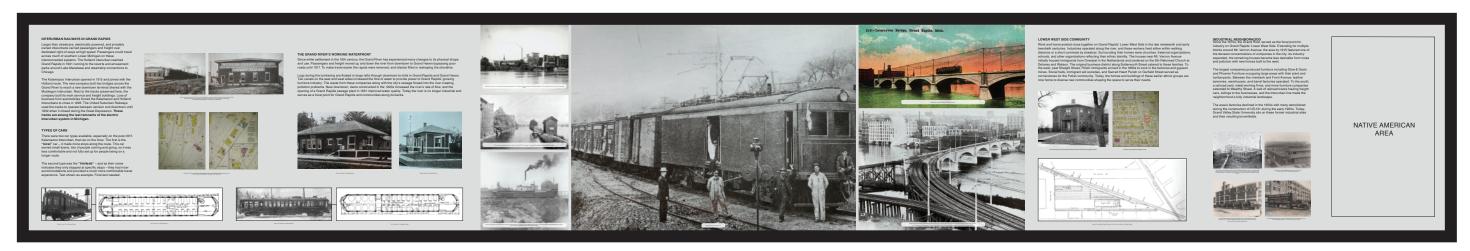

## **RAILWAY MARKER DESIGN - OPTION 1**

- Fabricated non-illuminated cabinet
- Face material to be determined
- High quality digital print graphics
- Exterior quality paints & materials
- GVSU logo to support GVSU brand color PMS 301C
- Display mounted flush, center on masonry wall
- All color specifications to be determined
- All digital image resolutions to be approved before final production
- Field measurements required (curved wall). Cabinet size and graphic layouts may require adjustment prior to fabrication

OPTION 1 DISPLAY ONLY - COLOR OPTION A SCALE: 3/4"=1'-0"

OPTION 1 DISPLAY ONLY - COLOR OPTION B SCALE: 3/4"=1'-0"

OPTION 1 DISPLAY ONLY - COLOR OPTION C SCALE: 3/4"=1'-0"

FIELD MEASUREMENTS REQUIRED - WALL IS CURVED