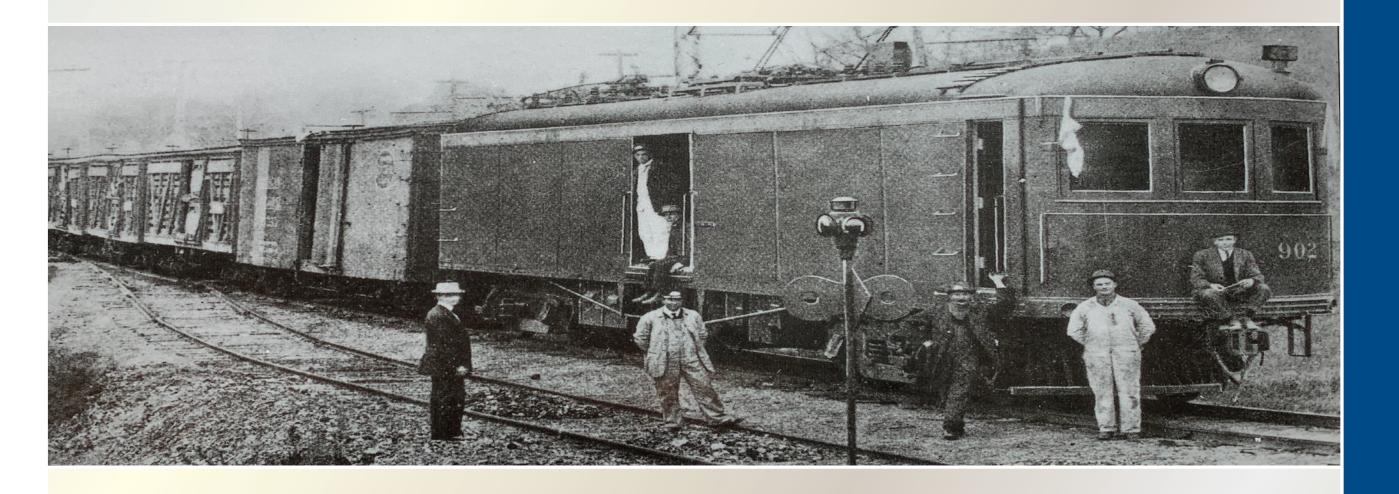

## **RAILWAY MARKER DESIGN - OPTION 3**

- Fabricated non-illuminated cabinet
- Face material to be determined
- High quality digital print graphics (bleed)
- Exterior quality paints & materials
- GVSU logo to support GVSU brand colors white
- Display mounted flush, center on masonry wall
- All color specifications to be determined
- All digital image resolutions to be approved before final production
- Field measurements required (curved wall). Cabinet size and graphic layouts may require adjustment prior to fabrication

OPTION 3 DISPLAY ONLY SCALE: 3/4"=1'-0"