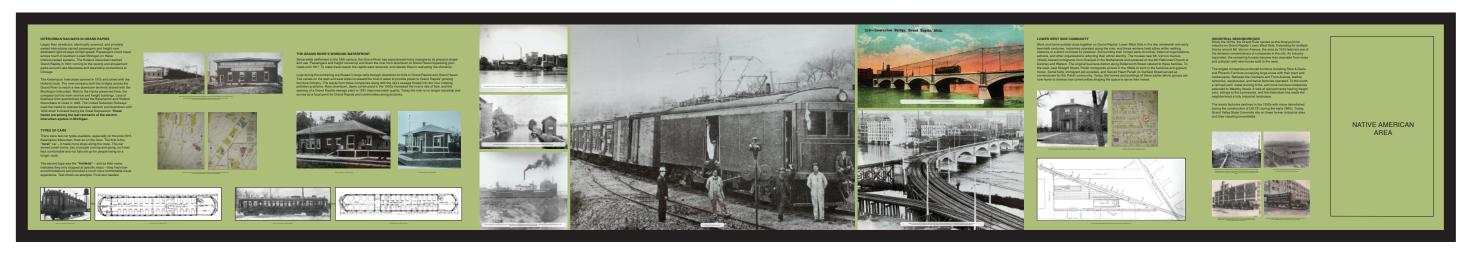

## RAILWAY MARKER DESIGN - OPTION 2

- Fabricated non-illuminated cabinet
- Face material to be determined
- High quality digital print graphics
- Exterior quality paints & materials
- $\bullet\, {\sf GVSU}\, {\sf logo}\, {\sf to}\, {\sf support}\, {\sf GVSU}\, {\sf brand}\, {\sf color}\text{-}\, {\sf white}$
- Display mounted flush, center on masonry wall
- All color specifications to be determined
- All digital image resolutions to be approved before final production
- Field measurements required (curved wall). Cabinet size and graphic layouts may require adjustment prior to fabrication

OPTION 2 DISPLAY ONLY SCALE: 3/4"=1'-0"

280.000" (+/-) — FIELD MEASUREMENTS REQUIRED - WALL IS CURVED