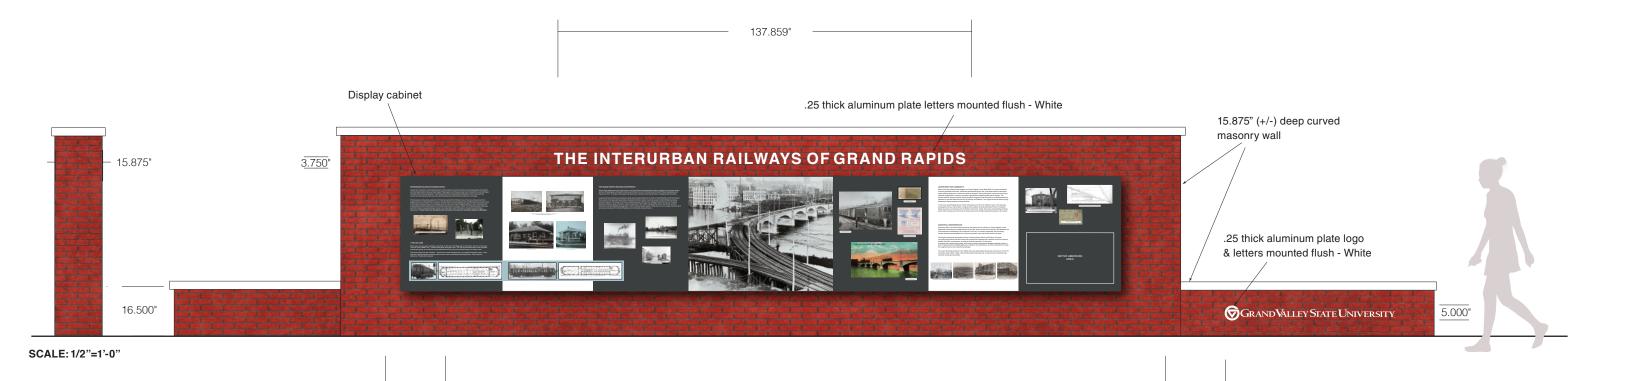

## **RAILWAY MARKER DESIGN - OPTION 3**

- Fabricated non-illuminated cabinet
- Face material to be determined
- High quality digital print graphics (bleed)
- Exterior quality paints & materials
- GVSU logo to support GVSU brand colors white
- Display mounted flush, center on masonry wall
- All color specifications to be determined
- All digital image resolutions to be approved before final production
- Field measurements required (curved wall). Cabinet size and graphic layouts may require adjustment prior to fabrication

OPTION 3 DISPLAY ONLY SCALE: 3/4"=1'-0"