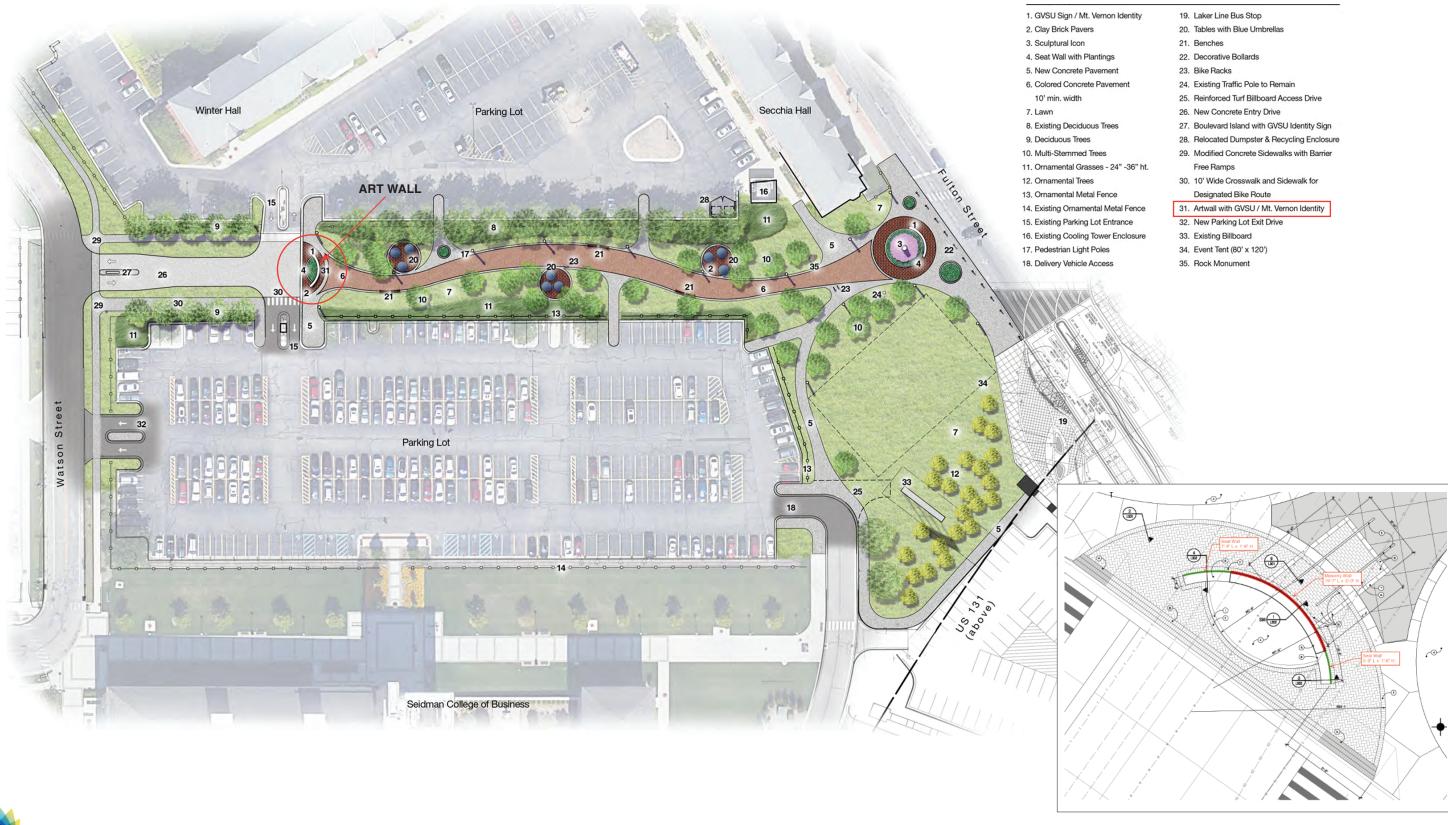

## MT. VERNON INTERURBAN RAILWAY MARKER DESIGN

Sheila Grant Art & Design

Submitted August 2021









## **RAILWAY MARKER DESIGN - OPTION 1**

- Fabricated non-illuminated cabinet
- Face material to be determined
- High quality digital print graphics
- Exterior quality paints & materials
- GVSU logo to support GVSU brand color PMS 301C
- Display mounted flush, center on masonry wall
- All color specifications to be determined
- All digital image resolutions to be approved before final production
- Field measurements required (curved wall). Cabinet size and graphic layouts may require adjustment prior to fabrication





OPTION 1 DISPLAY ONLY - COLOR OPTION A SCALE: 3/4"=1'-0"





OPTION 1 DISPLAY ONLY - COLOR OPTION B SCALE: 3/4"=1'-0"



OPTION 1 DISPLAY ONLY - COLOR OPTION C SCALE: 3/4"=1'-0"





FIELD MEASUREMENTS REQUIRED - WALL IS CURVED

## RAILWAY MARKER DESIGN - OPTION 2

- F