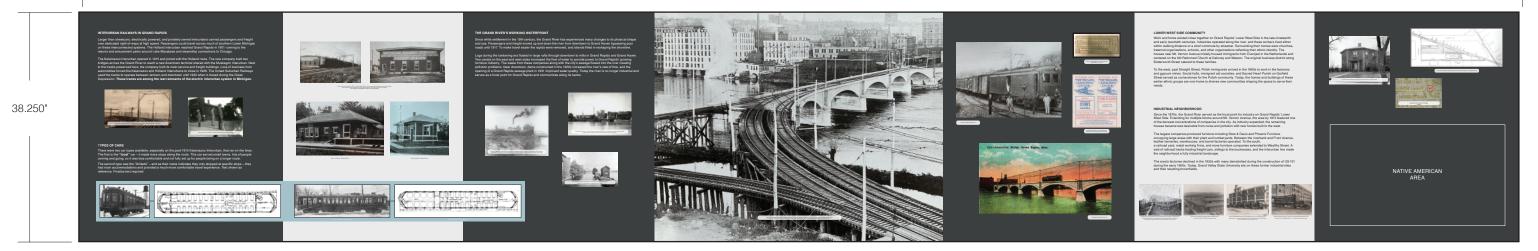

## **RAILWAY MARKER DESIGN - OPTION 3**

- Fabricated non-illuminated cabinet
- Face material to be determined
- High quality digital print graphics (bleed)
- Exterior quality paints & materials
- GVSU logo to support GVSU brand colors white
- Display mounted flush, center on masonry wall
- All color specifications to be determined
- All digital image resolutions to be approved before final production
- Field measurements required (curved wall). Cabinet size and graphic layouts may require adjustment prior to fabrication

OPTION 3 DISPLAY ONLY SCALE: 3/4"=1'-0"