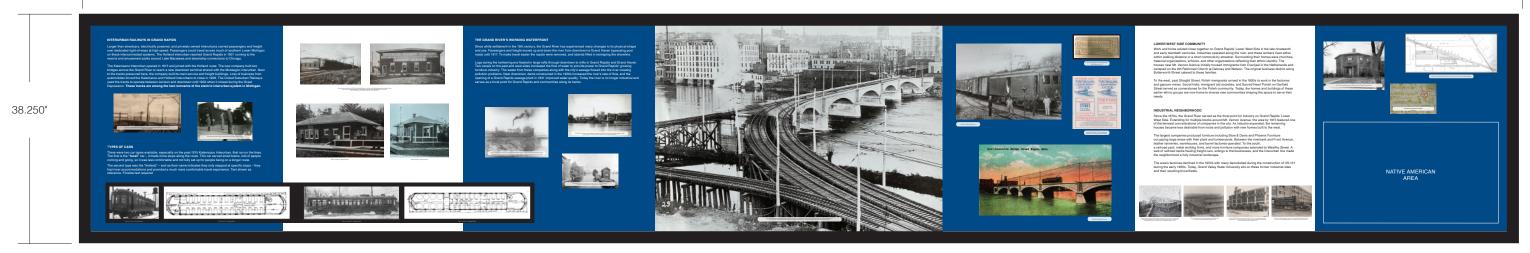

## **RAILWAY MARKER DESIGN - OPTION 3**

- Fabricated non-illuminated cabinet
- Face material to be determined
- High quality digital print graphics (bleed)
- Exterior quality paints & materials
- GVSU logo to support GVSU brand colors white
- Display mounted flush, center on masonry wall
- All color specifications to be determined
- All digital image resolutions to be approved before final production
- Field measurements required (curved wall). Cabinet size and graphic layouts may require adjustment prior to fabrication

OPTION 3 DISPLAY ONLY SCALE: 3/4"=1'-0"