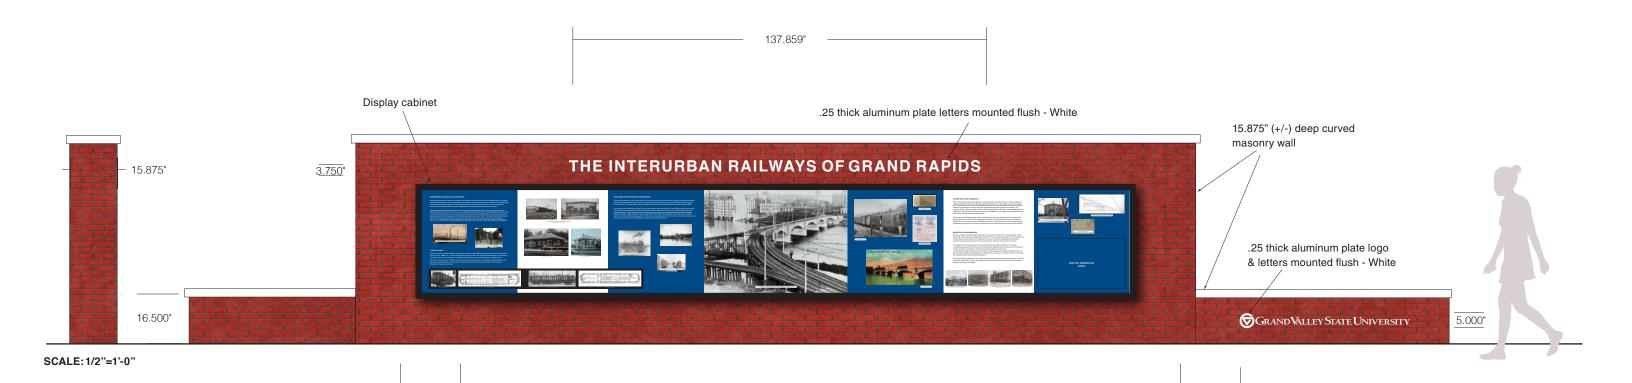

## **RAILWAY MARKER DESIGN - OPTION 1**

- Fabricated non-illuminated cabinet
- Face material to be determined
- High quality digital print graphics
- Exterior quality paints & materials
- GVSU logo to support GVSU brand color PMS 301C
- Display mounted flush, center on masonry wall
- All color specifications to be determined
- All digital image resolutions to be approved before final production
- Field measurements required (curved wall). Cabinet size and graphic layouts may require adjustment prior to fabrication

OPTION 1 DISPLAY ONLY - COLOR OPTION A SCALE: 3/4"=1'-0"

OPTION 1 DISPLAY ONLY - COLOR OPTION B SCALE: 3/4"=1'-0"

OPTION 1 DISPLAY ONLY - COLOR OPTION C SCALE: 3/4"=1'-0"

FIELD MEASUREMENTS REQUIRED - WALL IS CURVED