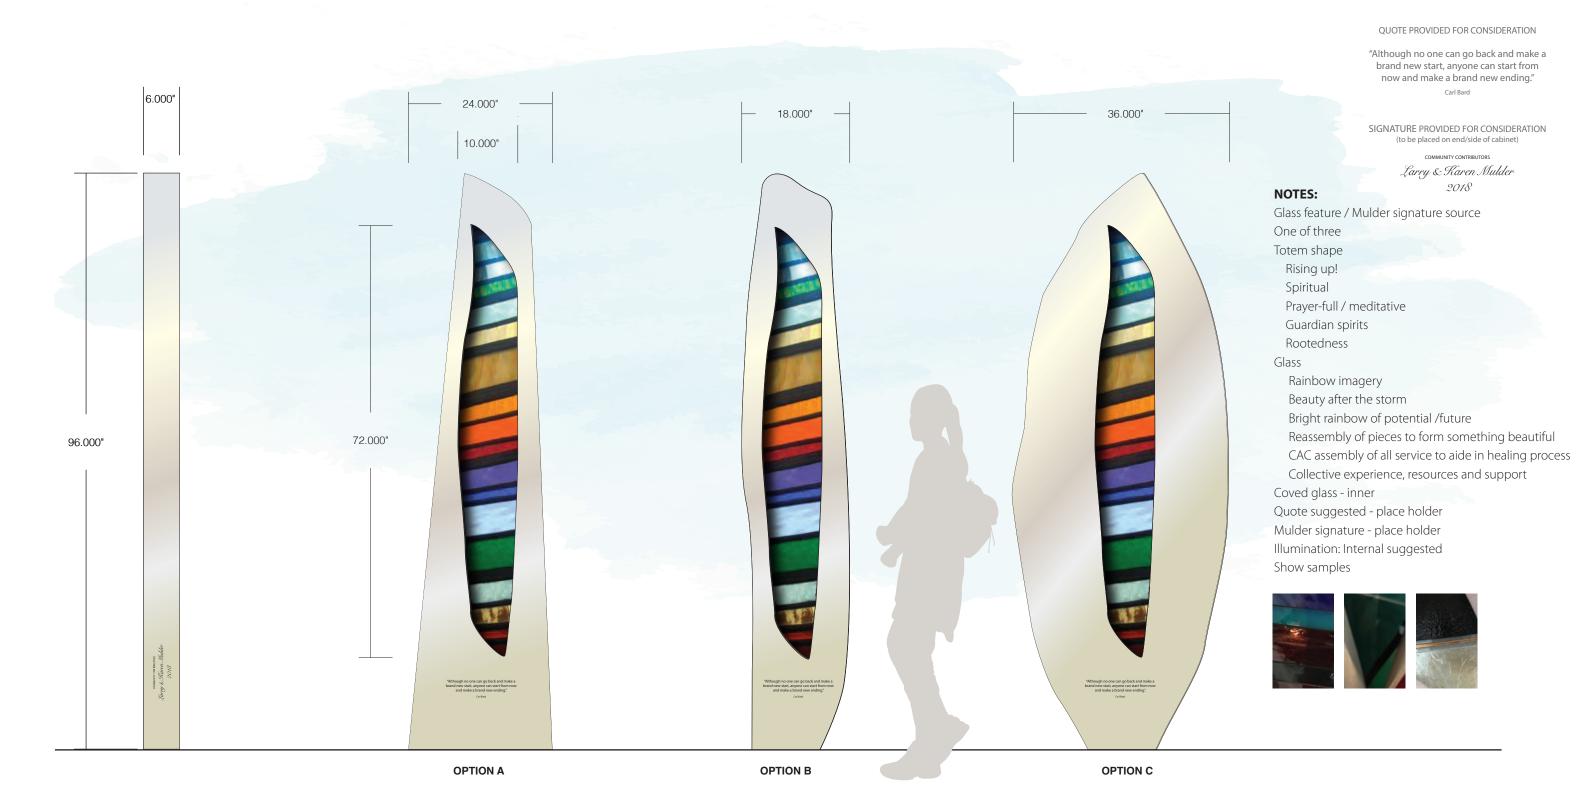

## **OPTION 1 GARDEN TOTEM**

SCALE: 3/4"=1'-0"

ALUMINUM SCULPTURE WITH INSET GLASS PANEL

CreativeLine

Sheila S. Grant

**OPTION A** 

**OPTION B** 

**OPTION C** 

#### **NOTES:**

Glass feature / Mulder signature source

Whimsical imagery

Fun Dr. Seuss like images

Playful, hopeful

Colorful - rainbow of colors - brightness of future

Movement of colors thru shapes show process, progress

and give lift and soar quality

Three inspirational featured words (place holders)

Position of triad (triangle)

Strong, powerful, playful, resilience

Safety - surrounded by protection

Glass Treatment

Connected to same treatment as Boys & Girls Club - tie

Each of three has own individual quote suggested - place holder

Mulder signature - place holder

Illumination: Ground floods suggested (back)

Show samples

CreativeLine

Sheila S. Grant

SCALE: 1"=1'-0" ALUMINUM BASE WITH DIRECT BURIED INTERNAL SUPPORT MOUNTED GLASS PANEL