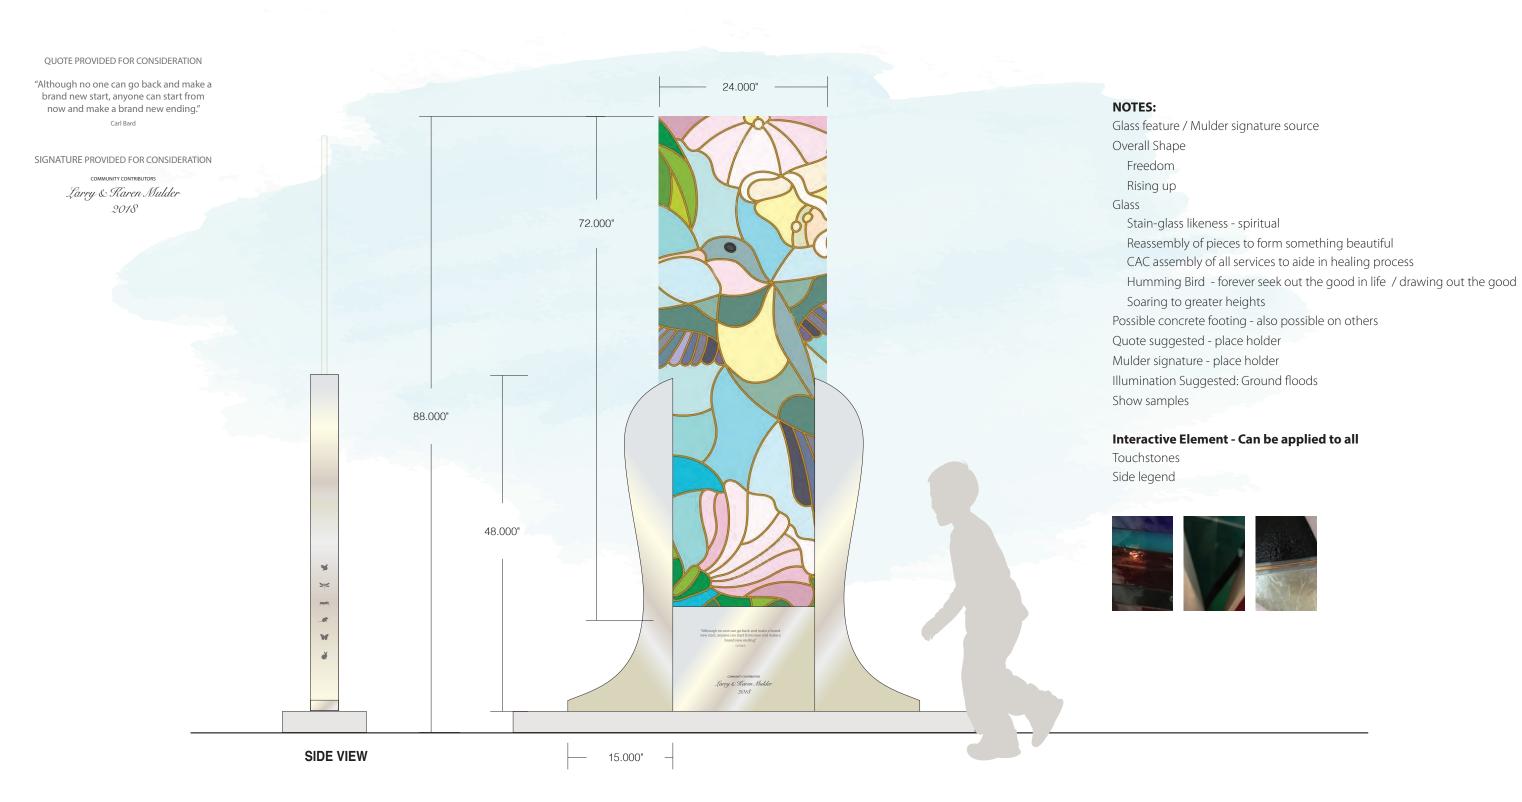

#### OPTION 4 GARDEN SCULPTURE WITH OPTIONAL CONCRETE PAD

SCALE: 7/8"=1'-0"

ALUMINUM STRUCTURE WITH GLASS PANEL

INTERACTIVE ELEMENT - SEEK LEGEND PRESENT ON SIDE OF SCULPTURE

PLEASE NOTE INTERACTIVE ELEMENT CAN BE APPLIED TO ANY AND ALL DESIGNS

CreativeLine

Sheila S. Grant

SIDE A

SIDE B

SIDE A

SIDE B

SIDE A

SIDE B