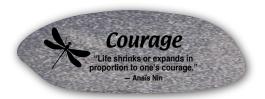

#### **NOTES:**

Touchstones
Garden animals and symbolism / lessons
Treasure hunt - placed in locations to be sought out
Stones represent the seeds left behind - planted by Mulders
Guides like arrowheads marking the way
Mulder property?

Two sided versed one sided

Two sided (turn over for lesson

Two sided - elements - mud...

Brick option - pavers

Symbolizing walkway or journey
Guided path

SIDE A

SIDE B

SIDE A

#### INTERACTIVE ELEMENT OPTION 1 - DOUBLE SIDED TOUCHSTONES

SCALE & QUANTITY TO BE DETERMINED
SANDBLASTED ROCKS PLACED THROUGHOUT GARDEN AREA
SEEK LEGEND TO BE PRESENT ON SIDE OF SCULPTURE

CreativeLine

#### INTERACTIVE ELEMENT OPTION 3 - SINGLE SIDED TOUCHSTONES - STONES OR WALKWAY BRICKS

SCALE & QUANTITY TO BE DETERMINED
SANDBLASTED ROCKS PLACED THROUGHOUT GARDEN AREA
SEEK LEGEND PRESENT ON SIDE OF SCULPTURE