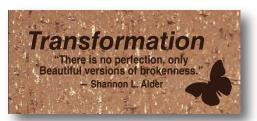

#### **OPTION 3 GLASS PANELS**

SCALE: 3/4"=1'-0"

FABRIC WRAPPED SOUND REDUCTION PANELS

DONOR PANELS - SECOND SURFACE PRINTED WITH FIRST SURFACE ETCHED AND IN-FILLED TEXT INTERACTIVE ELEMENT DISPLAYED - ANIMAL/INSECT TOTEMS PRESENT ON PANEL PLEASE NOTE INTERACTIVE ELEMENT CAN BE APPLIED TO ANY AND ALL DESIGNS