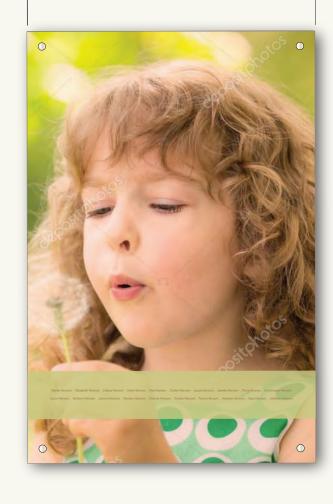

#### **OPTION 3 GLASS PANELS**

SCALE: 3/4"=1'-0"

FABRIC WRAPPED SOUND REDUCTION PANELS

DONOR PANELS - SECOND SURFACE PRINTED WITH FIRST SURFACE ETCHED AND IN-FILLED TEXT INTERACTIVE ELEMENT DISPLAYED - ANIMAL/INSECT TOTEMS PRESENT ON PANEL PLEASE NOTE INTERACTIVE ELEMENT CAN BE APPLIED TO ANY AND ALL DESIGNS