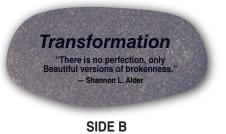

Two sided versed one sided

Two sided (turn over for lesson

Two sided - elements - mud...

Brick option - pavers

Symbolizing walkway or journey
Guided path

SIDE A

SIDE B

SIDE A

#### INTERACTIVE ELEMENT OPTION 1 - DOUBLE SIDED TOUCHSTONES

SCALE & QUANTITY TO BE DETERMINED
SANDBLASTED ROCKS PLACED THROUGHOUT GARDEN AREA
SEEK LEGEND TO BE PRESENT ON SIDE OF SCULPTURE

CreativeLine