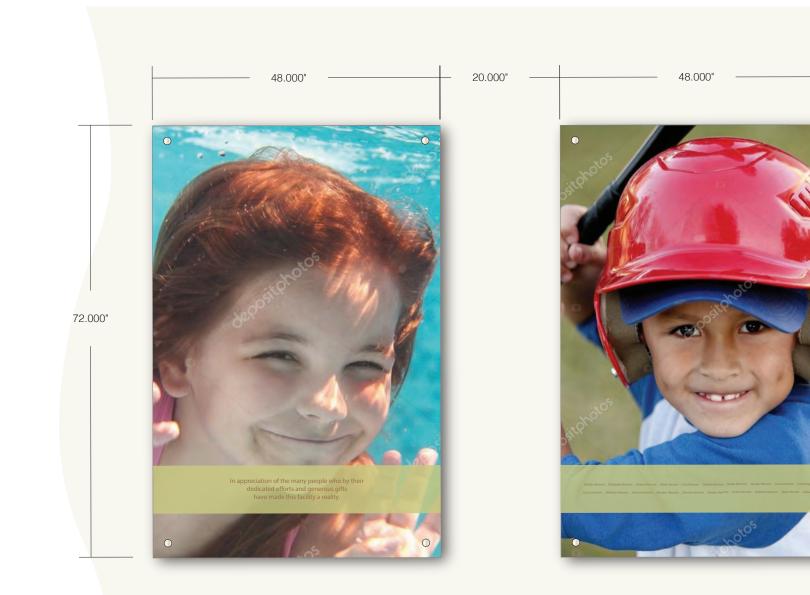

### **OPTION 2 GLASS PANELS**

20.000"

SCALE: 3/4"=1'-0"

SECOND SURFACE PRINTED WITH FIRST SURFACE ETCHED AND IN-FILLED TEXT

Creative Line

Sheila S. Grant