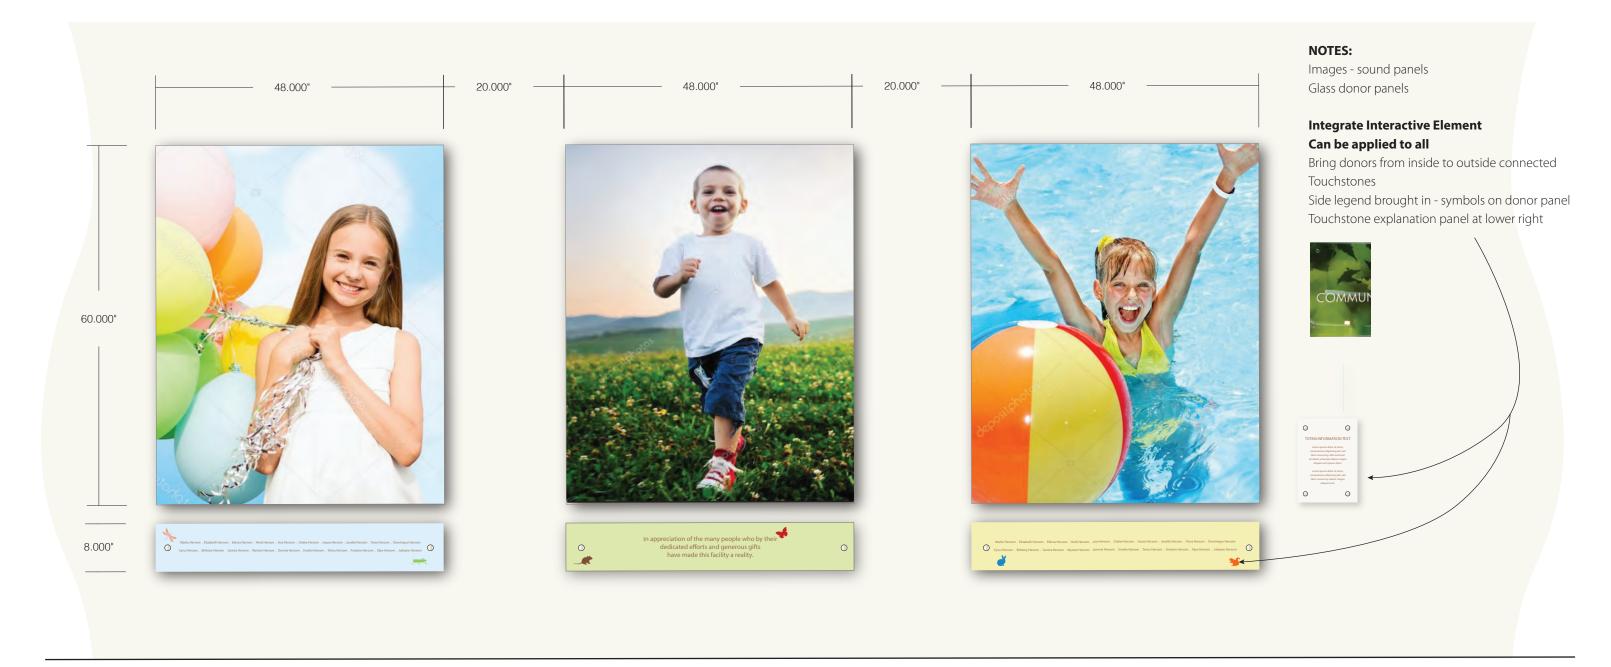

#### **OPTION 3 GLASS PANELS**

SCALE: 3/4"=1'-0"

FABRIC WRAPPED SOUND REDUCTION PANELS

DONOR PANELS - SECOND SURFACE PRINTED WITH FIRST SURFACE ETCHED AND IN-FILLED TEXT INTERACTIVE ELEMENT DISPLAYED - ANIMAL/INSECT TOTEMS PRESENT ON PANEL PLEASE NOTE INTERACTIVE ELEMENT CAN BE APPLIED TO ANY AND ALL DESIGNS

CreativeLine

Sheila S. Grant