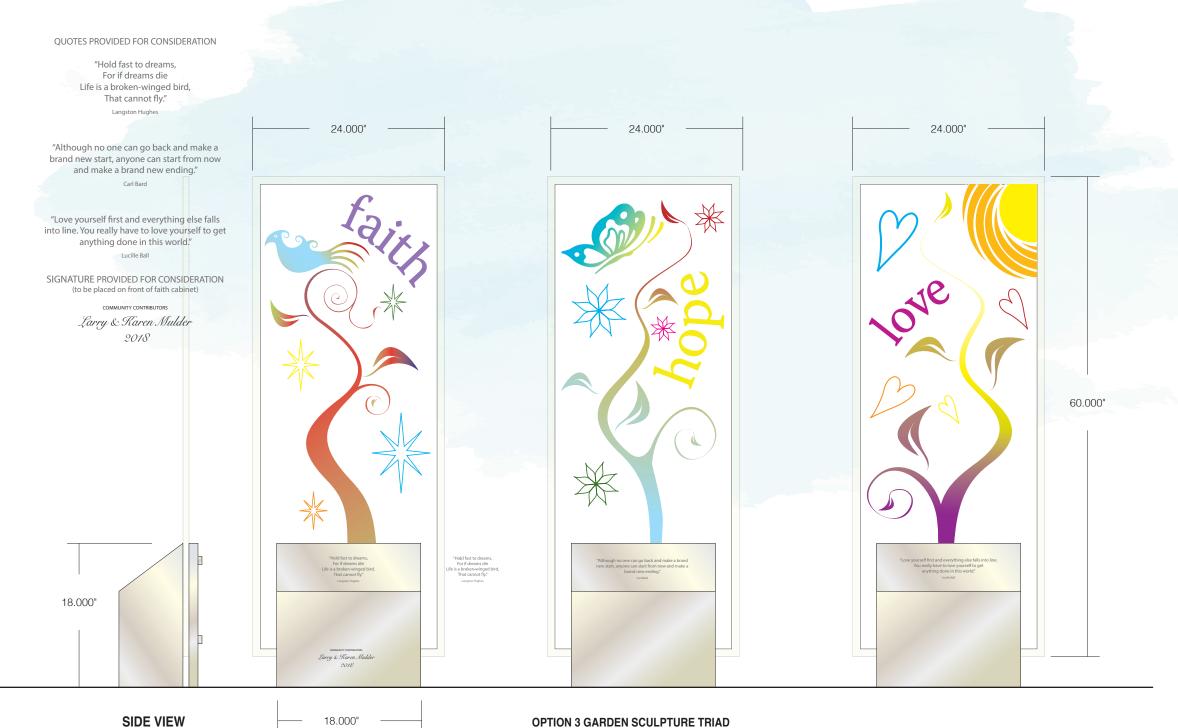

#### **NOTES:**

Glass feature / Mulder signature source

Whimsical imagery

Fun Dr. Seuss like images

Playful, hopeful

Colorful - rainbow of colors - brightness of future

Movement of colors thru shapes show process, progress

and give lift and soar quality

Three inspirational featured words (place holders)

Position of triad (triangle)

Strong, powerful, playful, resilience

Safety - surrounded by protection

Glass Treatment

Connected to same treatment as Boys & Girls Club - tie

Each of three has own individual quote suggested - place holder

Mulder signature - place holder

Illumination: Ground floods suggested (back)

Show samples

CreativeLine

Sheila S. Grant

SCALE: 1"=1'-0" ALUMINUM BASE WITH DIRECT BURIED INTERNAL SUPPORT MOUNTED GLASS PANEL