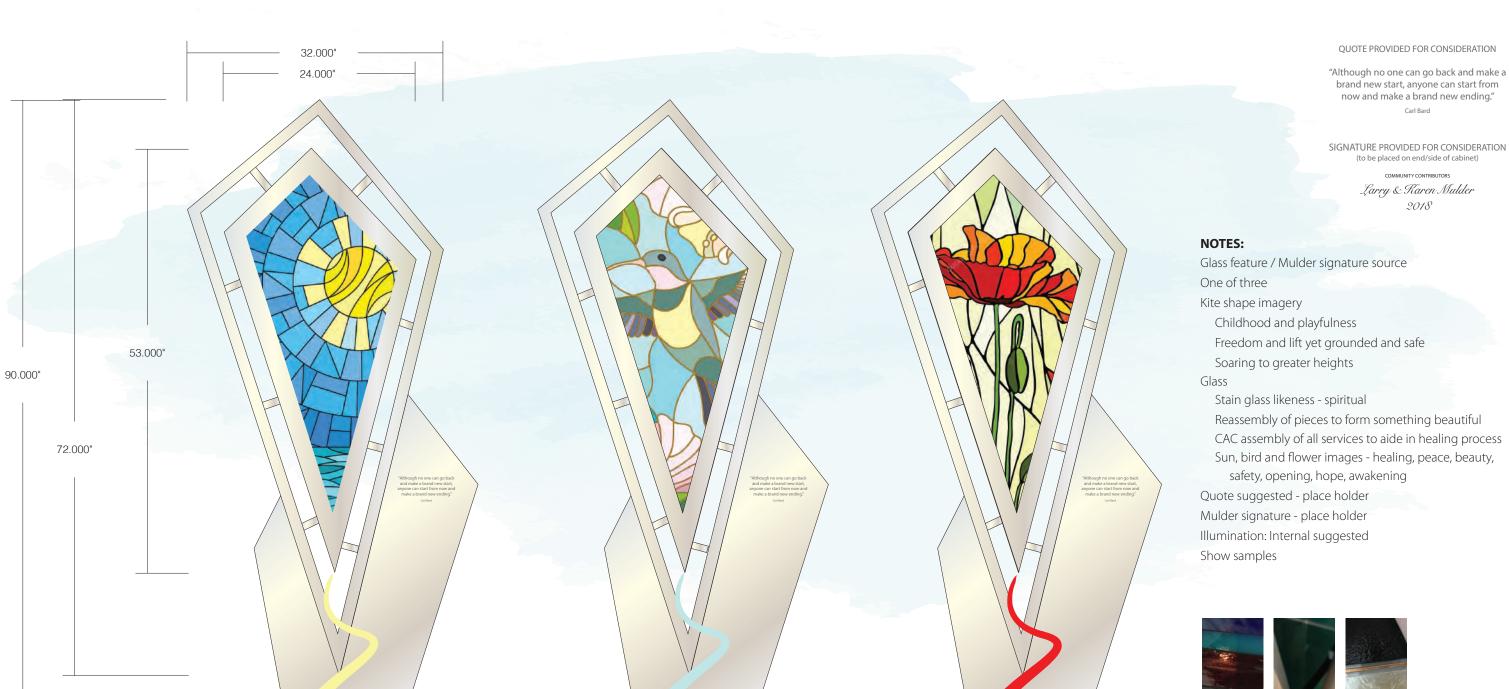

#### **OPTION 2 GARDEN SCULPTURE**

SCALE: 3/4"=1'-0" ALUMINUM SCULPTURE WITH GLASS PANEL

CreativeLine

Sheila S. Grant

#### **NOTES:**

Glass feature / Mulder signature source

Whimsical imagery

Fun Dr. Seuss like images

Playful, hopeful

Colorful - rainbow of colors - brightness of future

Movement of colors thru shapes show process, progress

and give lift and soar quality

Three inspirational featured words (place holders)

Position of triad (triangle)

Strong, powerful, playful, resilience

Safety - surrounded by protection

Glass Treatment

Connected to same treatment as Boys & Girls Club - tie

Each of three has own individual quote suggested - place holder

Mulder signature - place holder

Illumination: Ground floods suggested (back)

Show samples

CreativeLine

Sheila S. Grant

SCALE: 1"=1'-0" ALUMINUM BASE WITH DIRECT BURIED INTERNAL SUPPORT MOUNTED GLASS PANEL