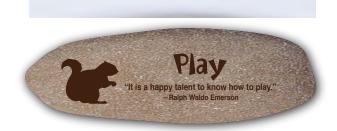

#### **OPTION 3 GLASS PANELS**

SCALE: 3/4"=1'-0"

FABRIC WRAPPED SOUND REDUCTION PANELS

DONOR PANELS - SECOND SURFACE PRINTED WITH FIRST SURFACE ETCHED AND IN-FILLED TEXT INTERACTIVE ELEMENT DISPLAYED - ANIMAL/INSECT TOTEMS PRESENT ON PANEL PLEASE NOTE INTERACTIVE ELEMENT CAN BE APPLIED TO ANY AND ALL DESIGNS