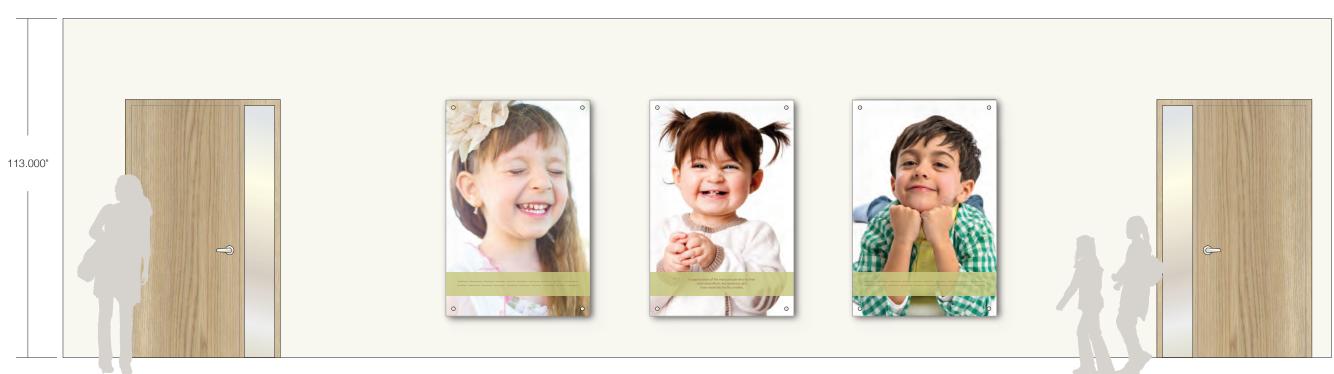

### **OPTION 1 GLASS PANELS**

SCALE: 3/4"=1'-0"

SECOND SURFACE PRINTED WITH FIRST SURFACE ETCHED AND IN-FILLED TEXT

Creative Line

Sheila S. Grant

290.000"

**GLASS PANELS POSITIONED ON WALL** 

SCALE: 3/8"=1'-0"

DETAIL / WALL AREA

CreativeLine

Sheila S. Grant

**NOTES:**Colorful background