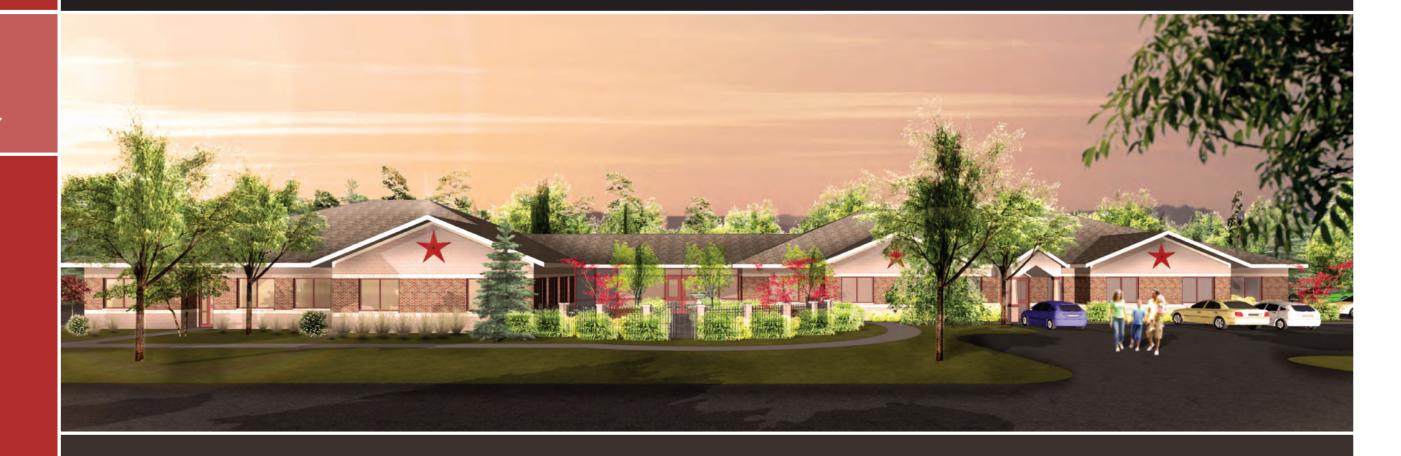

# Mulder Donor Art

Sheila S. Grant Art & Design

Submitted
December 2017





CREATIVELINE . 335 BRIDGE STREET NW #300 . GRAND RAPIDS, MI 49504 . 616.450.1767 . CREATIVELINE@SBCGLOBAL.NET

# GARDEN AREA





## **OPTION 1 GARDEN TOTEM**

SCALE: 3/4"=1'-0"

ALUMINUM SCULPTURE WITH INSET GLASS PANEL



CreativeLine

Sheila S. Grant









**OPTION A** 

**OPTION B** 

**OPTION C** 

#### **OPTION 2 GARDEN SCULPTURE**

SCALE: 3/4"=1'-0" ALUMINUM SCULPTURE WITH GLASS PANEL

CreativeLine

Sheila S. Grant





#### **TOP VIEW / CONFIGURATION**

INSTALLED ON CONCRETE PAD (OPTIONAL) SCALE: 1/2"=1'-0"

#### **NOTES:**

Glass feature / Mulder signature source

Whimsical imagery

Fun Dr. Seuss like images

Playful, hopeful

Colorful - rainbow of colors - brightness of future

Movement of colors thru shapes show process, progress

and give lift and soar quality

Three ins