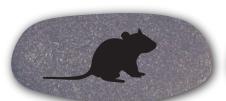

#### **NOTES:**

Touchstones
Garden animals and symbolism / lessons
Treasure hunt - placed in locations to be sought out
Stones represent the seeds left behind - planted by Mulders
Guides like arrowheads marking the way
Mulder property?

#### INTERACTIVE ELEMENT OPTION 1 - DOUBLE SIDED TOUCHSTONES

SCALE & QUANTITY TO BE DETERMINED
SANDBLASTED ROCKS PLACED THROUGHOUT GARDEN AREA
SEEK LEGEND TO BE PRESENT ON SIDE OF SCULPTURE

CreativeLine

#### INTERACTIVE ELEMENT OPTION 3 - SINGLE SIDED TOUCHSTONES - STONES OR WALKWAY BRICKS

SCALE & QUANTITY TO BE DETERMINED
SANDBLASTED ROCKS PLACED THROUGHOUT GARDEN AREA
SEEK LEGEND PRESENT ON SIDE OF SCULPTURE