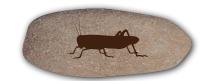

#### **NOTES:**

Touchstones
Garden animals and symbolism / lessons
Treasure hunt - placed in locations to be sought out
Stones represent the seeds left behind - planted by Mulders
Guides like arrowheads marking the way
Mulder property?

#### INTERACTIVE ELEMENT OPTION 1 - DOUBLE SIDED TOUCHSTONES

SCALE & QUANTITY TO BE DETERMINED
SANDBLASTED ROCKS PLACED THROUGHOUT GARDEN AREA
SEEK LEGEND TO BE PRESENT ON SIDE OF SCULPTURE

CreativeLine

#### INTERACTIVE ELEMENT OPTION 3 - SINGLE SIDED TOUCHSTONES - STONES OR WALKWAY BRICKS

SCALE & QUANTITY TO BE DETERMINED
SANDBLASTED ROCKS PLACED THROUGHOUT GARDEN AREA
SEEK LEGEND PRESENT ON SIDE OF SCULPTURE