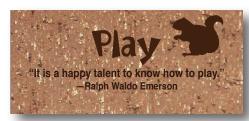

#### **OPTION 3 GLASS PANELS**

SCALE: 3/4"=1'-0"

FABRIC WRAPPED SOUND REDUCTION PANELS

DONOR PANELS - SECOND SURFACE PRINTED WITH FIRST SURFACE ETCHED AND IN-FILLED TEXT INTERACTIVE ELEMENT DISPLAYED - ANIMAL/INSECT TOTEMS PRESENT ON PANEL PLEASE NOTE INTERACTIVE ELEMENT CAN BE APPLIED TO ANY AND ALL DESIGNS