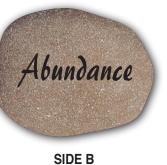

#### **NOTES:**

Touchstones
Garden animals and symbolism / lessons
Treasure hunt - placed in locations to be sought out
Stones represent the seeds left behind - planted by Mulders
Guides like arrowheads marking the way
Mulder property?

Two sided versed one sided

Two sided (turn over for lesson

Two sided - elements - mud...

Brick option - pavers

Symbolizing walkway or journey
Guided path

SIDE A

SIDE B

SIDE A

#### INTERACTIVE ELEMENT OPTION 1 - DOUBLE SIDED TOUCHSTONES

SCALE & QUANTITY TO BE DETERMINED
SANDBLASTED ROCKS PLACED THROUGHOUT GARDEN AREA
SEEK LEGEND TO BE PRESENT ON SIDE OF SCULPTURE

CreativeLine