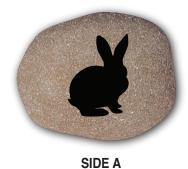

#### **NOTES:**

Touchstones
Garden animals and symbolism / lessons
Treasure hunt - placed in locations to be sought out
Stones represent the seeds left behind - planted by Mulders
Guides like arrowheads marking the way
Mulder property?

#### INTERACTIVE ELEMENT OPTION 1 - DOUBLE SIDED TOUCHSTONES

SCALE & QUANTITY TO BE DETERMINED
SANDBLASTED ROCKS PLACED THROUGHOUT GARDEN AREA
SEEK LEGEND TO BE PRESENT ON SIDE OF SCULPTURE

CreativeLine

#### INTERACTIVE ELEMENT OPTION 3 - SINGLE SIDED TOUCHSTONES - STONES OR WALKWAY BRICKS

SCALE & QUANTITY TO BE DETERMINED
SANDBLASTED ROCKS PLACED THROUGHOUT GARDEN AREA
SEEK LEGEND PRESENT ON SIDE OF SCULPTURE