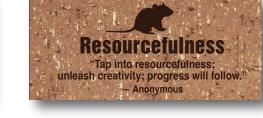

#### **OPTION 3 GLASS PANELS**

SCALE: 3/4"=1'-0"

FABRIC WRAPPED SOUND REDUCTION PANELS

DONOR PANELS - SECOND SURFACE PRINTED WITH FIRST SURFACE ETCHED AND IN-FILLED TEXT INTERACTIVE ELEMENT DISPLAYED - ANIMAL/INSECT TOTEMS PRESENT ON PANEL PLEASE NOTE INTERACTIVE ELEMENT CAN BE APPLIED TO ANY AND ALL DESIGNS