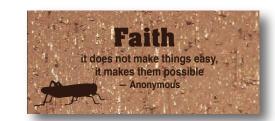

#### **OPTION 3 GLASS PANELS**

SCALE: 3/4"=1'-0"

FABRIC WRAPPED SOUND REDUCTION PANELS

DONOR PANELS - SECOND SURFACE PRINTED WITH FIRST SURFACE ETCHED AND IN-FILLED TEXT INTERACTIVE ELEMENT DISPLAYED - ANIMAL/INSECT TOTEMS PRESENT ON PANEL PLEASE NOTE INTERACTIVE ELEMENT CAN BE APPLIED TO ANY AND ALL DESIGNS