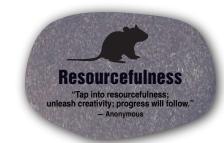

#### **NOTES:**

Touchstones
Garden animals and symbolism / lessons
Treasure hunt - placed in locations to be sought out
Stones represent the seeds left behind - planted by Mulders
Guides like arrowheads marking the way
Mulder property?

Two sided versed one sided

Two sided (turn over for lesson

Two sided - elements - mud...

Brick option - pavers

Symbolizing walkway or journey
Guided path

SIDE A

SIDE B

SIDE A

#### INTERACTIVE ELEMENT OPTION 1 - DOUBLE SIDED TOUCHSTONES

SCALE & QUANTITY TO BE DETERMINED
SANDBLASTED ROCKS PLACED THROUGHOUT GARDEN AREA
SEEK LEGEND TO BE PRESENT ON SIDE OF SCULPTURE

CreativeLine

#### INTERACTIVE ELEMENT OPTION 3 - SINGLE SIDED TOUCHSTONES - STONES OR WALKWAY BRICKS

SCALE & QUANTITY TO BE DETERMINED
SANDBLASTED ROCKS PLACED THROUGHOUT GARDEN AREA
SEEK LEGEND PRESENT ON SIDE OF SCULPTURE