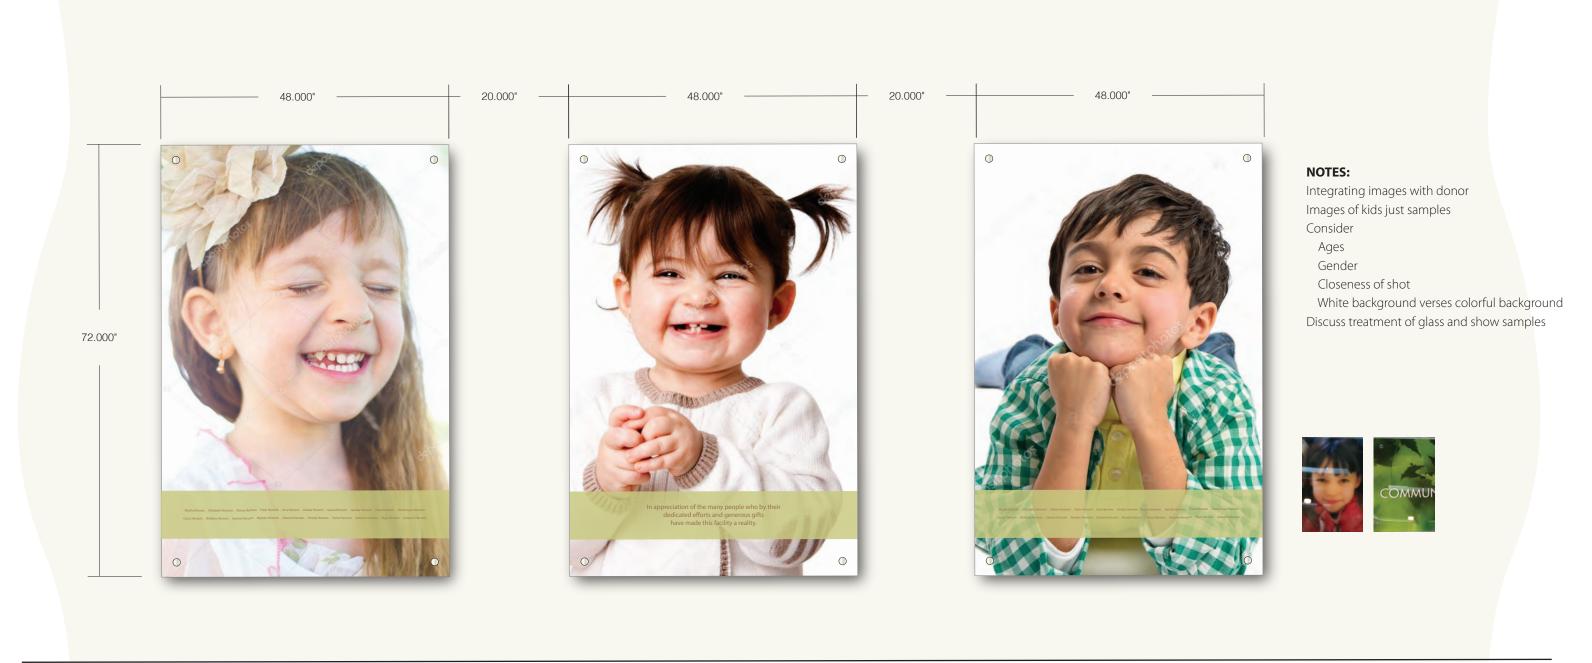

### **OPTION 1 GLASS PANELS**

SCALE: 3/4"=1'-0"

SECOND SURFACE PRINTED WITH FIRST SURFACE ETCHED AND IN-FILLED TEXT

Creative Line

Sheila S. Grant

290.000"

**GLASS PANELS POSITIONED ON WALL** 

SCALE: 3/8"=1'-0"

DETAIL / WALL AREA

CreativeLine

Sheila S. Grant

**NOTES:**Colorful background