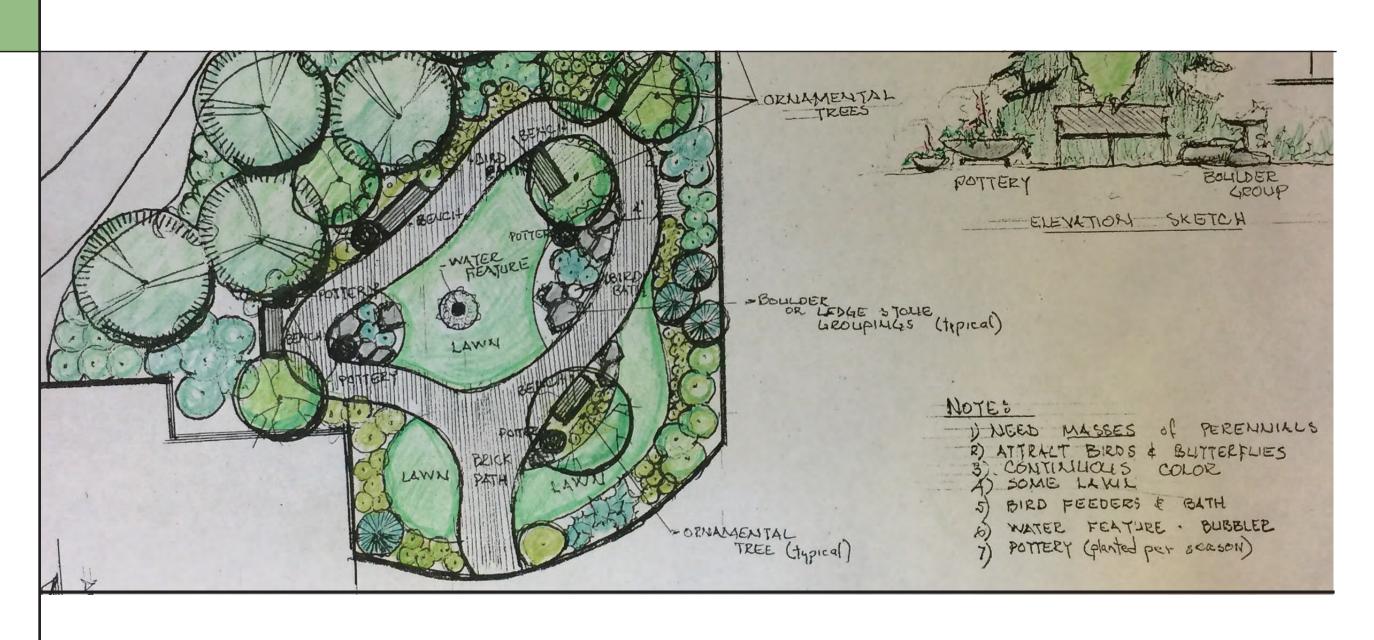

# Mulder Donor Art

Sheila S. Grant Art & Design

Submitted
December 2017





CREATIVELINE . 335 BRIDGE STREET NW #300 . GRAND RAPIDS, MI 49504 . 616.450.1767 . CREATIVELINE@SBCGLOBAL.NET

# GARDEN AREA





## **OPTION 1 GARDEN TOTEM**

SCALE: 3/4"=1'-0"

ALUMINUM SCULPTURE WITH INSET GLASS PANEL



CreativeLine

Sheila S. Grant









**OPTION A** 

**OPTION B** 

**OPTION C** 

#### **OPTION 2 GARDEN SCULPTURE**

SCALE: 3/4"=1'-0" ALUMINUM SCULPTURE WITH GLASS PANEL

CreativeLine

Sheila S. Grant





#### **TOP VIEW / CONFIGURATION**

INSTALLED ON CONCRETE PAD (OPTIONAL) SCALE: 1/2"=1'-0"

#### **NOTES:**

Glass feature / Mulder signature source

Whimsical imagery

Fun Dr. Seuss like images

Playful, hopeful

Colorful - rainbow of colors - brightness of future

Movement of colors thru shapes show process, progress

and give lift and soar quality

Three inspirational featured words (place holders)

Position of triad (triangle)

Strong, powerful, playful, resilience

Safety - surrounde