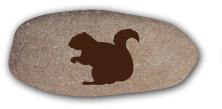

#### **NOTES:**

Touchstones
Garden animals and symbolism / lessons
Treasure hunt - placed in locations to be sought out
Stones represent the seeds left behind - planted by Mulders
Guides like arrowheads marking the way
Mulder property?

#### INTERACTIVE ELEMENT OPTION 1 - DOUBLE SIDED TOUCHSTONES

SCALE & QUANTITY TO BE DETERMINED
SANDBLASTED ROCKS PLACED THROUGHOUT GARDEN AREA
SEEK LEGEND TO BE PRESENT ON SIDE OF SCULPTURE

CreativeLine

#### INTERACTIVE ELEMENT OPTION 3 - SINGLE SIDED TOUCHSTONES - STONES OR WALKWAY BRICKS

SCALE & QUANTITY TO BE DETERMINED
SANDBLASTED ROCKS PLACED THROUGHOUT GARDEN AREA
SEEK LEGEND PRESENT ON SIDE OF SCULPTURE