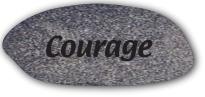

#### **NOTES:**

Touchstones
Garden animals and symbolism / lessons
Treasure hunt - placed in locations to be sought out
Stones represent the seeds left behind - planted by Mulders
Guides like arrowheads marking the way
Mulder property?

Two sided versed one sided

Two sided (turn over for lesson

Two sided - elements - mud...

Brick option - pavers

Symbolizing walkway or journey
Guided path

SIDE A

SIDE B

SIDE A

#### INTERACTIVE ELEMENT OPTION 1 - DOUBLE SIDED TOUCHSTONES

SCALE & QUANTITY TO BE DETERMINED
SANDBLASTED ROCKS PLACED THROUGHOUT GARDEN AREA
SEEK LEGEND TO BE PRESENT ON SIDE OF SCULPTURE

CreativeLine