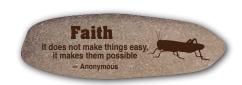

#### **NOTES:**

Touchstones
Garden animals and symbolism / lessons
Treasure hunt - placed in locations to be sought out
Stones represent the seeds left behind - planted by Mulders
Guides like arrowheads marking the way
Mulder property?

Two sided versed one sided

Two sided (turn over for lesson

Two sided - elements - mud...

Brick option - pavers

Symbolizing walkway or journey
Guided path

SIDE A

SIDE B

SIDE A

#### INTERACTIVE ELEMENT OPTION 1 - DOUBLE SIDED TOUCHSTONES

SCALE & QUANTITY TO BE DETERMINED
SANDBLASTED ROCKS PLACED THROUGHOUT GARDEN AREA
SEEK LEGEND TO BE PRESENT ON SIDE OF SCULPTURE

CreativeLine

#### INTERACTIVE ELEMENT OPTION 3 - SINGLE SIDED TOUCHSTONES - STONES OR WALKWAY BRICKS

SCALE & QUANTITY TO BE DETERMINED
SANDBLASTED ROCKS PLACED THROUGHOUT GARDEN AREA
SEEK LEGEND PRESENT ON SIDE OF SCULPTURE