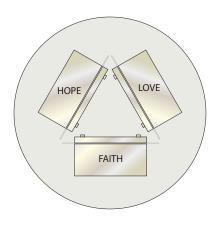

and give lift and soar quality

Three inspirational featured words (place holders)

Position of triad (triangle)

Strong, powerful, playful, resilience

Safety - surrounded by protection

Glass Treatment

Connected to same treatment as Boys & Girls Club - tie