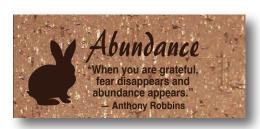

#### **OPTION 3 GLASS PANELS**

SCALE: 3/4"=1'-0"

FABRIC WRAPPED SOUND REDUCTION PANELS

DONOR PANELS - SECOND SURFACE PRINTED WITH FIRST SURFACE ETCHED AND IN-FILLED TEXT INTERACTIVE ELEMENT DISPLAYED - ANIMAL/INSECT TOTEMS PRESENT ON PANEL PLEASE NOTE INTERACTIVE ELEMENT CAN BE APPLIED TO ANY AND ALL DESIGNS