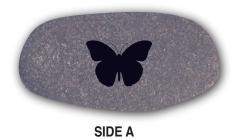

#### INTERACTIVE ELEMENT OPTION 1 - DOUBLE SIDED TOUCHSTONES

SCALE & QUANTITY TO BE DETERMINED
SANDBLASTED ROCKS PLACED THROUGHOUT GARDEN AREA
SEEK LEGEND TO BE PRESENT ON SIDE OF SCULPTURE

CreativeLine

#### INTERACTIVE ELEMENT OPTION 2 - DOUBLE SIDED TOUCHSTONES

SCALE & QUANTITY TO BE DETERMINED
SANDBLASTED ROCKS PLACED THROUGHOUT GARDEN AREA
SEEK LEGEND PRESENT ON SIDE OF SCULPTURE

CreativeLine

Sheila S. Grant

#### INTERACTIVE ELEMENT OPTION 3 - SINGLE SIDED TOUCHSTONES - STONES OR WALKWAY BRICKS

SCALE & QUANTITY TO BE DETERMINED
SANDBLASTED ROCKS PLACED THROUGHOUT GARDEN AREA
SEEK LEGEND PRESENT ON SIDE OF SCULPTURE