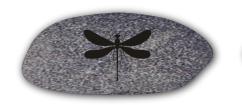

#### **NOTES:**

Touchstones
Garden animals and symbolism / lessons
Treasure hunt - placed in locations to be sought out
Stones represent the seeds left behind - planted by Mulders
Guides like arrowheads marking the way
Mulder property?

#### INTERACTIVE ELEMENT OPTION 1 - DOUBLE SIDED TOUCHSTONES

SCALE & QUANTITY TO BE DETERMINED
SANDBLASTED ROCKS PLACED THROUGHOUT GARDEN AREA
SEEK LEGEND TO BE PRESENT ON SIDE OF SCULPTURE

CreativeLine

#### INTERACTIVE ELEMENT OPTION 3 - SINGLE SIDED TOUCHSTONES - STONES OR WALKWAY BRICKS

SCALE & QUANTITY TO BE DETERMINED
SANDBLASTED ROCKS PLACED THROUGHOUT GARDEN AREA
SEEK LEGEND PRESENT ON SIDE OF SCULPTURE